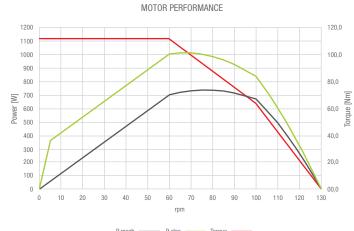

## DOMEL

Domel has optimised its innovative BLDC motor with extremely high efficiency and placed it in the outstanding hybrid drive of an electric bike. The result is a drive that is among the strongest on the market. It provides the user with support on all terrains and in difficult riding conditions. Along with its low power consumption, at a rated power of 250 W, speed of 25 km/h and maximum power of 700 W, it allows greater range with a single battery charge. The precise power and speed sensor combined with the software allows settings for all possible applications, such as cargo bikes, speed bikes and mountain bikes.

| TECHNICAL DATA         |      | MIDDLE MOTOR E-25 | MIDDLE MOTOR E-45 |
|------------------------|------|-------------------|-------------------|
| Maximum speed          | Km/h | 25                | 45                |
| Continuous rated power | W    | 250               | 400               |
| Torque at drive max    | Nm   | 112               | 112               |
| Rated voltage          | V    | 48                | 48                |
| Protection rating      |      | IP 56             | IP 56             |
| Operating temperature  | °C   | -10 to +40        | -10 to +40        |
| Storage temperature    | °C   | -25 to +60        | -25 to +60        |
| Weight approx.         | kg   | 3,7               | 3,7               |
| Bicycle light          |      |                   |                   |
| Voltage                | V    | 6                 | 6                 |
| Maximum power          | W    | 12                | 12                |