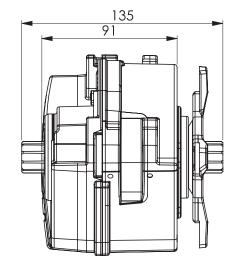

| TECHNICAL DATA         |      | MIDDLE MOTOR E-25 | MIDDLE MOTOR E-45 |
|------------------------|------|-------------------|-------------------|
| Maximum speed          | Km/h | 25                | 45                |
| Continuous rated power | W    | 250               | 400               |
| Torque at drive max    | Nm   | 112               | 112               |
| Rated voltage          | V    | 48                | 48                |
| Protection rating      |      | IP 56             | IP 56             |
| Operating temperature  | °C   | -10 to +40        | -10 to +40        |
| Storage temperature    | °C   | -25 to +60        | -25 to +60        |
| Weight approx.         | kg   | 3,7               | 3,7               |
| Bicycle light          |      |                   |                   |
| Voltage                | V    | 6                 | 6                 |
| Maximum power          | W    | 12                | 12                |