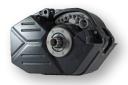

### **MOTOR**

Max torque: 112 Nm 700 W (200 s) Peak power: Level of efficiency: Up to 87 %

223,3 x 135 x 134,7 mm • Dimensions:

Weight: 3.600 q

electric brushless motor Motor type:

Nominal voltage: 48 V • Rated continuous power: 250 W

Assistance: Up to 45 km/h

IP 56 Ingress protection: • Gear ratio: 1:49

If activated, assistance Brake:

stops immediately

- Integrated in motor
- CAN BUS Compatibile
- 48 V
- High efficiency & performance

**Smart Motor Controller** 