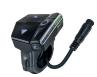

# REMOTE

- ON, OFF, LIGHT, WALK mode
- Information by RGB LED
- 7 signal LED for notification
- CAN BUS compatibile
- Bluetooth<sup>©</sup> BLE 4.1