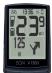

## **DISPLAY**

- Brilliant readability also under sunlight (2.38" Transflective FSTN Display)
- Up to 1.5 years battery runtime (CR2450 Coin Cell)
- 3 buttons for stand-alone ussage
- Variety of E-Bike specific information
- Live recording (all riding information and GPS track)
- Customization
- Turn-by-turn navigation (from komoot App)
- Different mounting solutions